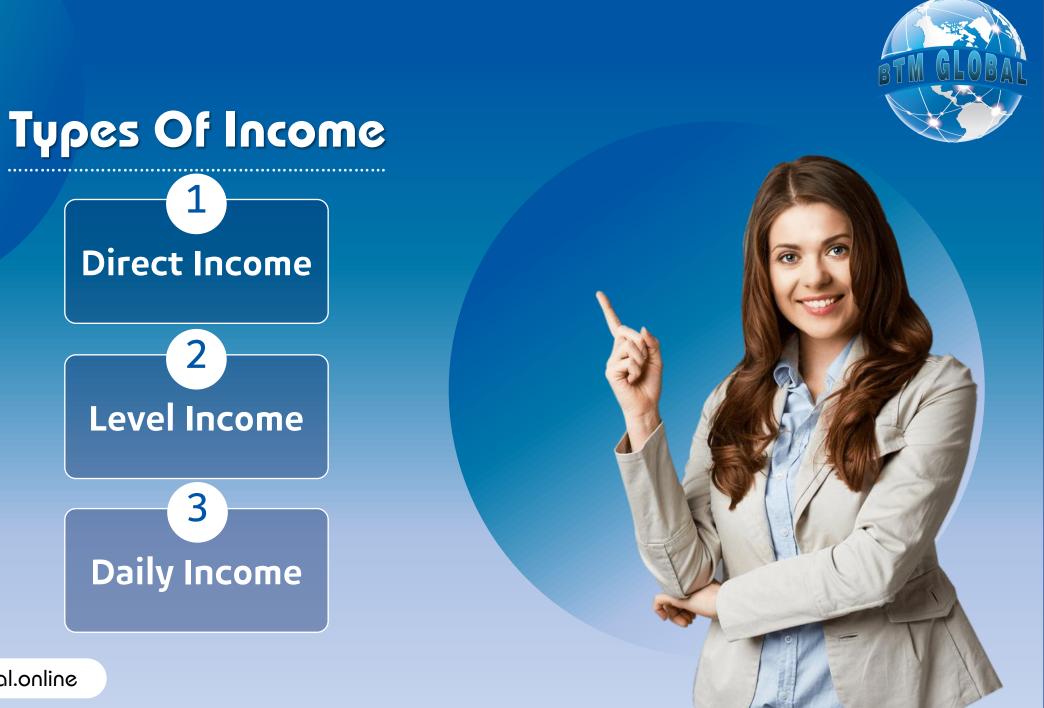

### **Direct Income**

.....

Get Direct Income 50 Rs.

# Level Income

| Level | Member  | Per Member<br>Level Income | Total Income |
|-------|---------|----------------------------|--------------|
| 1     | 4       | 5                          | 20           |
| 2     | 16      | 4                          | 64           |
| 3     | 64      | 3                          | 192          |
| 4     | 256     | 2                          | 512          |
| 5     | 1024    | 1                          | 1024         |
| 6     | 4096    | 1                          | 4096         |
| 7     | 16384   | 1                          | 16384        |
| 8     | 65536   | 1                          | 65536        |
| 9     | 262144  | 1                          | 262144       |
| 10    | 1048576 | 1                          | 1048576      |

# Daily Income

Get Daily Income 20 Rs. Per Day Or Monthly 600 Rs. To Get Daily Maximum Income

1048576